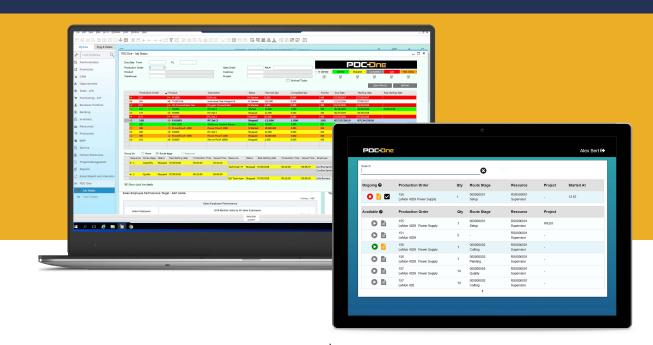

- Employees time entry and reporting
- Triggers for all normal transactions of SAP production orders, including production records, material issuing & backflushing, with stage & resource tracking
- Serial number, batch & lot management
- Badge/bar code scanning support
- Integrated production status dashboard
- Built with web-browser technology & compatible with almost any device