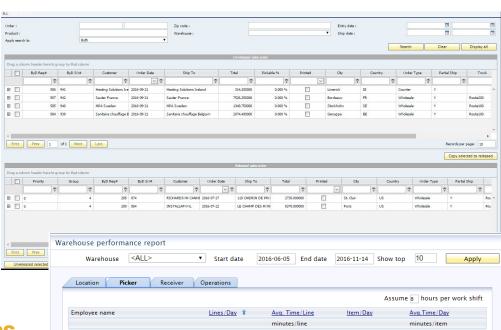

## Order Allocation & Release

- Filter and sort open orders
- Select orders for release
- · Group orders for wave picking
- Print pick tickets/labels
- Monitor order picking status

# LISA Dashboard & Warehouse Analytics

- Real-time KPI's
- Location velocities
- Receiving productivity
- Picking productivity
- WMS transaction volumes