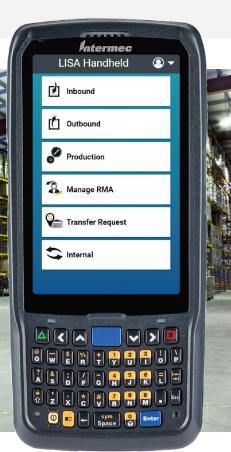

## User-Friendly Interface

Data is only useful if it is in real-time and accurate.
LISA Distribution WMS provides an automated radio frequency based data collection process that is as easy to use as it is accurate. Built with Web Browser based technology, it runs on Windows Mobile technology.

#### **Support All Your Warehouse Processes**

- Cross Docking
- Container Management and Receiving
- License Plate Support
- Purchase Order Receiving
- Directed Put-Away
- · Directed Order, Batch or Bulk Picking
- Pack Out and Print Carton Content Labels
- Shipping with Integration to Multiple Carriers
- Cycle and Physical Counting
- RMA Processing
- Expiry Dating with FIFO/FEFO Support
- Streamlined Serial and Lot/Batch Processing
- Multiple Warehouses Management