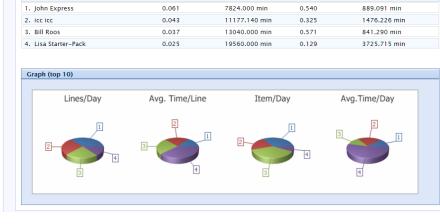

# LISA Dashboard & Warehouse Analytics

- Real-time KPI's
- Location velocities
- Receiving productivity
- Picking productivity
- WMS transaction volumes